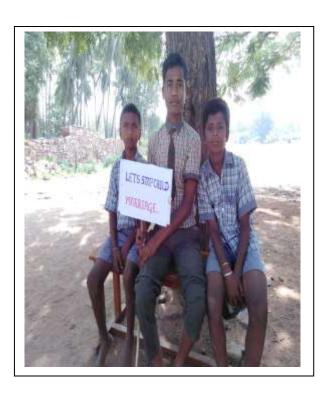

#### 2 .PREVENTION OF CHILD MARRIAGE

#### **Current Status:**

Child marriage and school drop outs of the girl child are major social issues faced in Vijayapura and surrounding districts & more than 50% of the marriages of girls take place below 18 years of age and mostly this happens during the mass and individual marriages conducted by politicians and religious heads and own house holds.

48.4% of married girls have a child before they turn 18.Escape from Child Marriage to Childhood: An awareness program on child marriage, child labour, trafficking among youth, children, civil and public at large through public rallies, training, workshops etc. Over 3000 child marriages stopped in the Muddebihal taluk by strengthening, women's groups, skill development and social action.