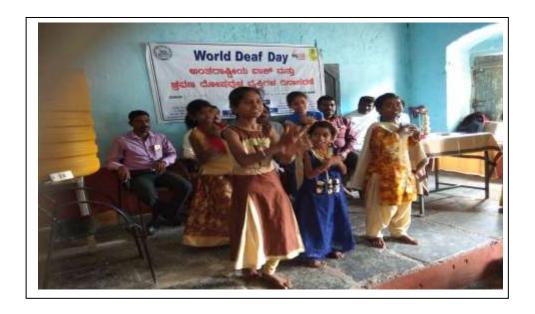

#### World Deaf Day :

On 22.09.2018 to 29-09-2018 we organized World deaf day Programme at Kalagi, Basarakod awareness programme in different GP. Organize Rally with GP members, Parents Children's. Drawing and sports Compotation for children .In this programme students, parents ,Education Department, Health department, Taluka panchayati members attending .Total 350 deaf children, their parents school children, collage students, & community peoples participated this programs.