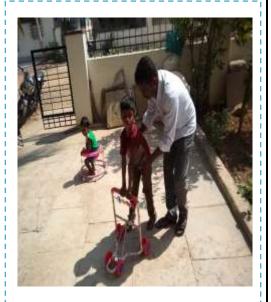

#### EARLY INTERVENTION PROGRAMME

#### ➤ Goal:

The overall goal of the proposed project is to strengthen the ecosystem for CWDs and their caregivers in the Muddebihal taluk, Bijapur district.

#### **Objectives:**

- Promote Early Stage Intervention and Early Education among children with developmental Delays between the age group of Birth to 6 years (Relaxation of 2 years (i.e 0 to 8 yrs) in Muddebihal Taluk, Bijapur district.
- Training of parents both in rehabilitation and further prevention of disabilities through structured training programmes, counselling sessions, peer interactions and orientation to future possibilities

 Capacity building of local stakeholders such as PHC doctors, Health Workers, Asha Workers and Anganwadi workers in order to ensure early identification, referrals and follow up support.

#### With Whom

- Children (under 6 years),
- > Parents
- ➤ Frontline functionaries such as Asha/Health/Anganwadi Workers, PHC functionaries.

**Activity**: Screening and Referrals, Intervention at Service Centre/NGO's Early Intervention centre, Assessment and Re-assessment of each identified child by technical person/specialist, Preparing Individualized Early Intervention Plans based on "SPRUCE" which is the 5 different areas of Development. Therapeutic intervention and Plan for Medical rehabilitation by specialists, Develop mechanism for follow-up.