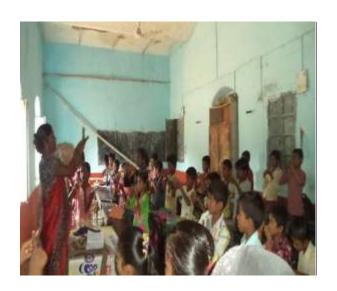

#### > Summer Camp

On 08-10-2018 to 16-10-2018 collaboration with Sri Pavada Basaveshwara Samste Basarakod REACH's Organization are Organized Summer Holiday Education Camp with PWD's children's in Dasara Vacation holidays, in this camp Deaf childrens-45,CP children's 12, and Locomotors Children's 11 total 68 CWD"s and other disability children's 15 and 50 Parents participated. This 9 days we use Different type of teaching communication, curriculum concept, EVS, Extra curriculum, activities, General knowledge, Language teaching, moths, money concept , reading , sign language, teaching, writing etc. Invite Donors & Different type of Resource persons for improvement of teaching quality.

#### World Deaf Day :

On 22.09.2018 to 29-09-2018 we organized World deaf day Programme at Kalagi, Basarakod awareness programme in different GP. Organize Rally with GP members, Parents Children's. Drawing and sports Compotation for children .In this programme students, parents ,Education Department, Health department, Taluka panchayati members attending .Total 350 deaf children, their parents school children, collage students, & community peoples participated this programs.