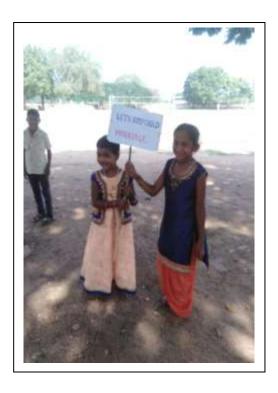

#### 2 .PREVENTION OF CHILD MARRIAGE

#### **Current Status:**

Child marriage and school drop outs of the girl child are major social issues faced in Vijayapura and surrounding districts & more than 50% of the marriages of girls take place below 18 years of age and mostly this happens during the mass and individual marriages conducted by politicians and religious heads and own house holds.

48.4% of married girls have a child before they turn 18.Escape from Child Marriage to Childhood: An awareness program on child marriage, child labour, trafficking among youth, children, civil and public at large through public rallies, training, workshops etc. Over 3000 child marriages stopped in the Muddebihal taluk by strengthening, women's groups, skill development and social action.