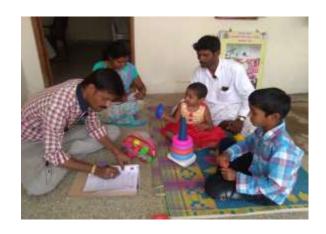

#### EARLY INTERVENTION PROGRAMME

#### With Whom

- Children (under 6 years),
- > Parents
- ➤ Frontline functionaries such as Asha/Health/Anganwadi Workers, PHC functionaries.

**Activity**: Screening and Referrals, Intervention at Service Centre/NGO's Early Intervention centre, Assessment and Re-assessment of each identified child by technical person/specialist, Preparing Individualized Early Intervention Plans based on "SPRUCE" which is the 5 different areas of Development. Therapeutic intervention and Plan for Medical rehabilitation by specialists, Develop mechanism for follow-up.

- To train & engage 200 stake holders, who will know the importance Early Intervention and Early Education, are equipped to support these children in their families and local institutions.
- 65 children screening & assessment was done & follow up service provide.
- Support to get 3% budget & govt facilities.